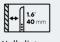

#### **Specifications**

- Function: Tilt
- Forward tilt (°): 15
- Backward tilt (°): -10
- Total Tilt (°): 25
- Max weight (kg): 50
- Max weight (pounds): 110.25
- Min size (inch): 19
- Min size (cm): 48
- Max size (inch): 43
- Max size (cm): 109
- Wall distance D min (mm): 40