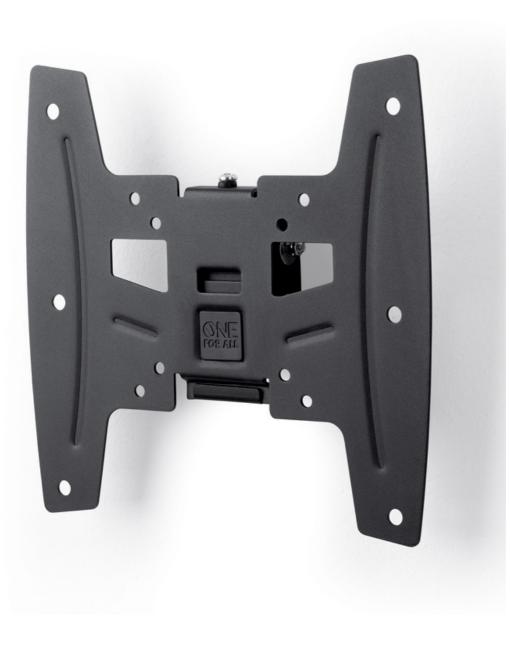

WM4221 Universal TV wall mount

# Sturdy design that ensures optimal support of your TV

Combining high-grade materials, built-in setup tools and robust design, makes the Solid Wall mounts a valuable accessory, for those looking for a hassle-free installation yet extra strong support for their TVs.

## **Consumer benefits**

Vertical angling to avoid reflection

Mounting materials included

Easy installation with app

| Version Number                            | WM4221-100-0001 |  |  |
|-------------------------------------------|-----------------|--|--|
| Model name                                | WM4221          |  |  |
| Product Dimensions CM (LxWxH)             | 24x4x24         |  |  |
| Product Dimensions INCH (LxWxH)           | 9.45x1.57x9.45  |  |  |
| Packaging Dimensions CM (LxWxH)           | 30x5x25         |  |  |
| Packaging Dimensions INCH (LxWxH)         | 11.81x1.97x9.84 |  |  |
| Packed Product Weight Gross (KG)          | 1.24            |  |  |
| Packed Product Weight Gross (pounds) 2.73 |                 |  |  |
| EAN Packaging                             | 8716184064395   |  |  |
| Inner Dimensions CM (LxWxH)               | n/a             |  |  |
| Quantity Master                           | 6               |  |  |
| Master Dimensions CM (LxWxH)              | 32x27x32        |  |  |
| Master Weight Gross (KG)                  | 7.99            |  |  |
| Master Weight Gross (pounds)              | 17.62           |  |  |
| EAN Master                                | 8716184064401   |  |  |