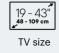

#### **Specifications**

- Function: Tilt
- Forward tilt (°): 15
- Backward tilt (°): -10
- Total Tilt (°): 25
- Max weight (kg): 50
- Max weight (pounds): 110.25
- Min size (inch): 19
- Min size (cm): 48
- Max size (inch): 43
- Max size (cm): 109
- Wall distance D min (mm): 40