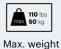

#### **Specifications**

- Function: Tilt
- Forward tilt (°): 15
- Backward tilt (°): -10
- Total Tilt (°): 25
- Max weight (kg): 50
- Max weight (pounds): 110.25
- Min size (inch): 19
- Min size (cm): 48
- Max size (inch): 43
- Max size (cm): 109
- Wall distance D min (mm): 40