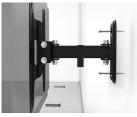

# Sturdy design that ensures optimal support of your TV

Combining high-grade materials, built-in setup tools and robust design, makes the Solid Wall mounts a valuable accessory, for those looking for a hassle-free installation yet extra strong support for their TVs.

## **Consumer benefits**

Vertical angling to avoid reflection

Mounting materials included

Easy installation with app

| Version Number                            | WM4221-100-0001 |  |  |
|-------------------------------------------|-----------------|--|--|
| Model name                                | WM4221          |  |  |
| Product Dimensions CM (LxWxH)             | 24x4x24         |  |  |
| Product Dimensions INCH (LxWxH)           | 9.45x1.57x9.45  |  |  |
| Packaging Dimensions CM (LxWxH)           | 30x5x25         |  |  |
| Packaging Dimensions INCH (LxWxH)         | 11.81x1.97x9.84 |  |  |
| Packed Product Weight Gross (KG)          | 1.24            |  |  |
| Packed Product Weight Gross (pounds) 2.73 |                 |  |  |
| EAN Packaging                             | 8716184064395   |  |  |
| Inner Dimensions CM (LxWxH)               | n/a             |  |  |
| Quantity Master                           | 6               |  |  |
| Master Dimensions CM (LxWxH)              | 32x27x32        |  |  |
| Master Weight Gross (KG)                  | 7.99            |  |  |
| Master Weight Gross (pounds)              | 17.62           |  |  |
| EAN Master                                | 8716184064401   |  |  |