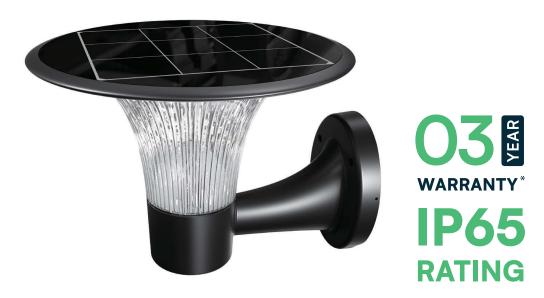

# **INSTRUCTION MANUAL**

SOLAR LED WALL LIGHT WITH SENSOR

## **TECHNICAL DATA**

|                     | I                                                                                                 |
|---------------------|---------------------------------------------------------------------------------------------------|
| MODEL               | VT-425                                                                                            |
| SKU                 | 10317, 23004                                                                                      |
| LUMENS              | 1900 LM                                                                                           |
| POWER               | 15W                                                                                               |
| LEDs                | SMD 2835x84 pcs                                                                                   |
| MONO SOLAR PANEL    | DC 4.5V, 5.8W                                                                                     |
| BATTARY PACK        | 32700, 3.2V, 6000mAh, 19.2Wh                                                                      |
| RADAR SENSOR        | 120° / 8 Meter                                                                                    |
| BEAM ANGLE          | 360°                                                                                              |
| WORK MODES          | SENSOR MODE; Keep Lighting Mode                                                                   |
| CHARNGING TIME      | 7 Hours strong sunshine to fully charge                                                           |
| LIGHTING TIME       | Upto 80 Hours                                                                                     |
| INSTALLATION HEIGHT |                                                                                                   |
| LIGHTING AREA       |                                                                                                   |
| HOUSING MATERIAL    | ABS+PC, Anti-UV, Anti-Oxidant, Fireproof                                                          |
| LAMP DIMENSION      | Wall Light 257x288.5x206.5mm<br>Pillar Light 257x257x217mm<br>Path Light 257x257x915mm            |
| PACKING             | Wall Light: 1xSolar Lamp, 4xExpansion PlugsxScrews, 1xUser Manual<br>Pillar Light:<br>Path Light: |
| WARRANTY            | 3 Years                                                                                           |