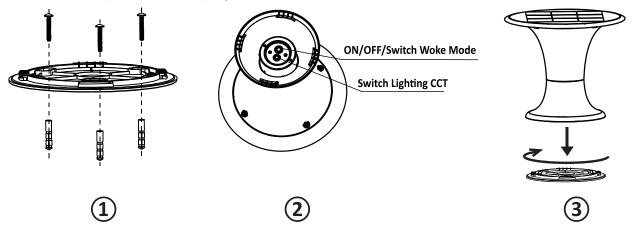

#### **ON/OFF/Switch Woke Mode**

- 1. Press the button 1st time, The lamp turns on and enter Sensor Mode.
- 2. Press the button 2nd time, Lamp flashes once and turns to keep lighting mode.
- 3. Press the button 3rd time, Lamp turns off.

### Switch Lighting CCT

Please press the On/Off button to turn on the light, and then press this button to swith the color temperature.

# **Wall Light Installation**

- 1. Drill 4 holes with a diameter of ø8mm and a depth of 60mm, fix the expansion plugs into the holes, then lock the base on the wall with screws.
- 2. Press the bigger button on the lamp to turn on the lamp and select desired work mode; press the smaller button to select desired lighting color.
- 3. Slide the lamp onto the base.
- 4. Tighten the anti-theft screw (M3\*25mm) to fix the lamp to the base.