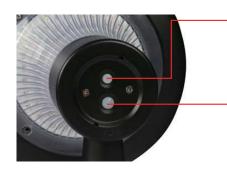

#### **ON/OFF/Switch Woke Mode**

- 1. Press the button 1st time, The lamp turns on and enter Sensor Mode.
- 2. Press the button 2nd time, Lamp flashes once and turns to keep lighting mode.
- 3. Press the button 3rd time, Lamp turns off.

# **Wall Light Installation**

- 1. Drill 4 holes with a diameter of ø8mm and a depth of 60mm, fix the expansion plugs into the holes, then lock the base on the wall with screws.
- 2. Press the bigger button on the lamp to turn on the lamp and select desired work mode; press the smaller button to select desired lighting color.
- 3. Slide the lamp onto the base.
- 4. Tighten the anti-theft screw (M3\*25mm) to fix the lamp to the base.

# **Pillar Light Installation**

- 1. Drill 3 holes with a diameter of ø8mm and a depth of 60mm, fix the expansion plugs into the holes, then lock the base on the wall with screws (M5\*55mm).
- 2. Press the bigger button on the lamp to turn on the lamp and select desired work mode; press the smaller button to select desired lighting color.
- 3. Put the lamp into the clamping slot and rotate it clockwise to fix well.

## **Path Light Installation**

- 1. Drill 3 holes with a diameter of ø8mm and a depth of 60mm, fix the expansion plugs into the holes, then lock the base on the ground with screws (M5\*55mm).
- 2. Press the bigger button on the lamp to turn on the lamp and select desired work mode; press the smaller button to select desired lighting color.
- 3. Insert the lamp into the pole with right direction, and fix it with screws (M4\*8mm).
- 4. Insert the pole (with the lamp installed) into the base, and then fix it with 3 screws (M5\*10mm).