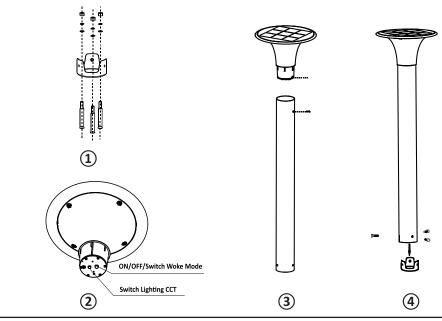

#### **ON/OFF/Switch Woke Mode**

- 1. Press the button 1st time, The lamp turns on and enter Sensor Mode.
- 2. Press the button 2nd time, Lamp flashes once and turns to keep lighting mode.
- 3. Press the button 3rd time, Lamp turns off.

# **Wall Light Installation**

- 1. Drill 4 holes with a diameter of ø8mm and a depth of 60mm, fix the expansion plugs into the holes, then lock the base on the wall with screws.
- 2. Press the bigger button on the lamp to turn on the lamp and select desired work mode; press the smaller button to select desired lighting color.
- 3. Slide the lamp onto the base.
- 4. Tighten the anti-theft screw (M3\*25mm) to fix the lamp to the base.

# **Pillar Light Installation**

- 1. Drill 3 holes with a diameter of ø8mm and a depth of 60mm, fix the expansion plugs into the holes, then lock the base on the wall with screws (M5\*55mm).
- 2. Press the bigger button on the lamp to turn on the lamp and select desired work mode; press the smaller button to select desired lighting color.
- 3. Put the lamp into the clamping slot and rotate it clockwise to fix well.

## **Path Light Installation**

- 1. Drill 3 holes with a diameter of ø8mm and a depth of 60mm, fix the expansion plugs into the holes, then lock the base on the ground with screws (M5\*55mm).
- 2. Press the bigger button on the lamp to turn on the lamp and select desired work mode; press the smaller button to select desired lighting color.
- 3. Insert the lamp into the pole with right direction, and fix it with screws (M4\*8mm).
- 4. Insert the pole (with the lamp installed) into the base, and then fix it with 3 screws (M5\*10mm).