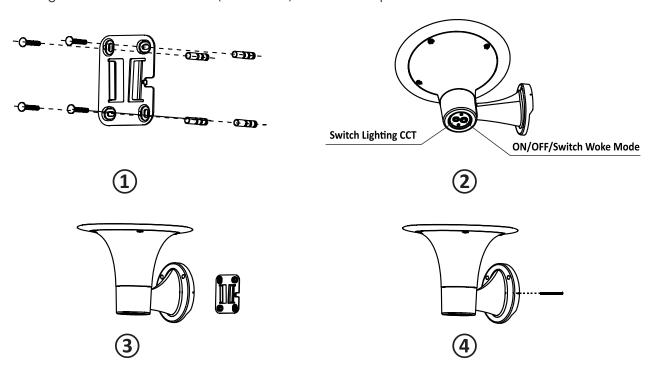

# **Wall Light Installation**

- 1. Drill 4 holes with a diameter of ø8mm and a depth of 60mm, fix the expansion plugs into the holes, then lock the base on the wall with screws.
- 2. Press the bigger button on the lamp to turn on the lamp and select desired work mode; press the smaller button to select desired lighting color.
- 3. Slide the lamp onto the base.
- 4. Tighten the anti-theft screw (M3\*25mm) to fix the lamp to the base.