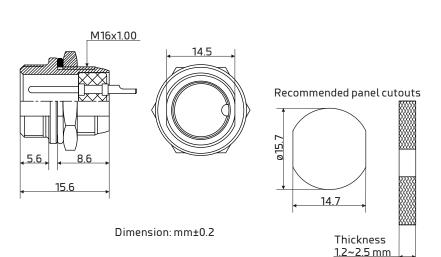

## **Specification**

Number of Contacts: 8 Mating thread type: M16

#### Environment

Operation temperature: -20 to 85°C

Protect class: IP55 Termination: Solder

Suit Cable size: O.D. ø6.5mm max.

Wire guide: AWG 22 - 20

Conductor cross-section: 0.34 - 0.5mm<sup>2</sup>