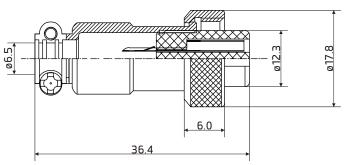

#### Environment

Operation temperature: -20 to 85°C

Protect class: IP55 Termination: Solder

Suit Cable size: O.D. ø6.5mm max.

Wire guide: AWG 22 - 20

Conductor cross-section: 0.34 - 0.5mm<sup>2</sup>