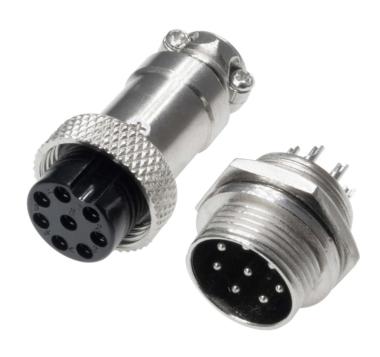

# M16 Circular Connector, 8 contacts, Wire to Panel

# Straight Female Plug and Panel Mount Male Socket

## **Specification**

Number of Contacts: 8 Mating thread type: M16