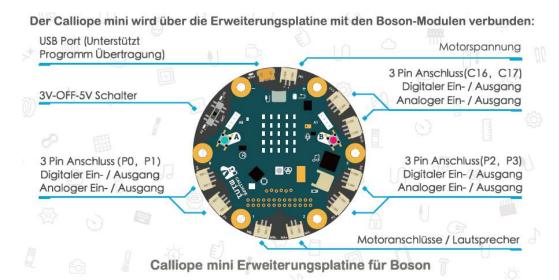

The Calliope mini expansion board for Boson is used to hook up Boson modules to Calliope mini board. The expansion board comes with an edge connector, 6 fool-proof 3-Pin sockets, 2x PH2.0-2P motor driver ports and switchable 3.3V/5V power system. We can change the power if you need more power to drive servos. Moreover, to upload the program conveniently, the USB port on expansion board can support program and power together.