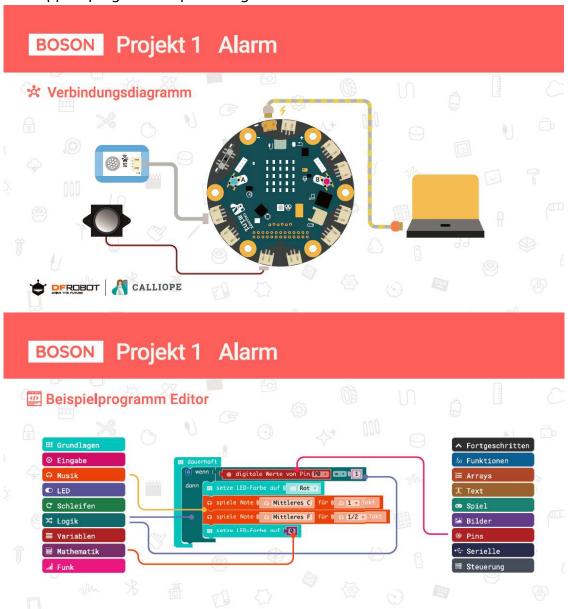

To help you easily understand the usage of each module, the boson kit for Calliope mini is provided with a quick start guide, including 5 basic projects with wiring and sample codes. Walk through the guide and create your own invention!