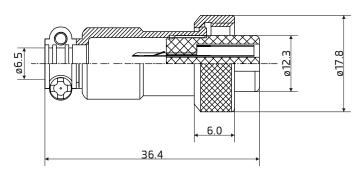

### **Specification**

Number of Contacts: 5 Mating thread type: M16

#### Environment

Operation temperature: -20 to 85°C

Protect class: IP55 Termination: Solder

Suit Cable size: O.D. ø6.5mm max.

Wire guide: AWG 18 - 16

Conductor cross-section: 1.0 - 1.3mm<sup>2</sup>