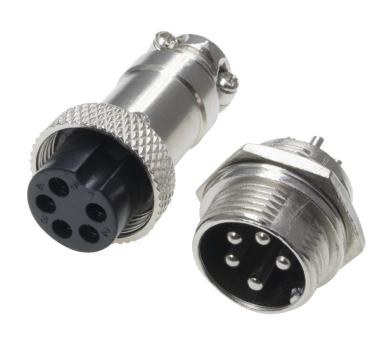

# M16 Circular Connector, 5 contacts, Wire to Panel

# Straight Female Plug and Panel Mount Male Socket

### **Specification**

Number of Contacts: 5 Mating thread type: M16