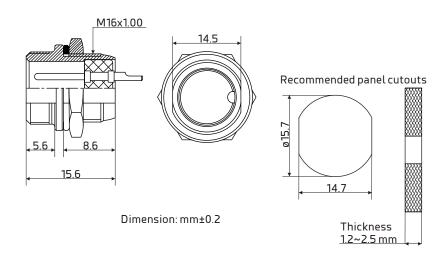

### **Specification**

Number of Contacts: 5 Mating thread type: M16

#### Environment

Operation temperature: -20 to 85°C

Protect class: IP55 Termination: Solder

Suit Cable size: O.D. ø6.5mm max.

Wire guide: AWG 18 - 16

Conductor cross-section: 1.0 - 1.3mm<sup>2</sup>