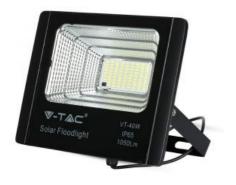

# VT-40W 16W SOLAR PANEL WITH LED FLOODLIGHT 6000K

## FEATURES

- Solar Powered Floodlight Zero electricity cost.
- Designed with Remote control, Auto and timer function.
  Elsevible installation, designed with salar panel with 5 met
- Flexible installation, designed with solar panel with 5 meter wire length
- Solar panel Dimension:350x300x17mm
- Perfectly built for outdoor with Ingress protection of IP65
  Suitable for Pathways, Garden, Patio and similar outdoor environment

### **TECHNICAL INFORMATION**

| Dimmable:              | No                           |
|------------------------|------------------------------|
| Solar Panel:           | 16W                          |
| Color Temperature:     | 6000K                        |
| Model:                 | VT-40W                       |
| Lumens:                | 1050                         |
| Input Power:           | DC:6V                        |
| Unit Color:            | Black                        |
| Color for Web:         | White                        |
| Operation Temperature: | -20°C to +45°C               |
| LED Chip Type:         | SMD                          |
| Battery Type:          | Ni-Cd 3.2V, 10000mAh Battery |
| IP Rating:             | IP65                         |
| Long Life:             | 20,000 Hours                 |
| EMC Certificate:       | Check the certificate        |
| LVD Certificate:       | Check the certificate        |
| ROHS Certificate:      | Check the certificate        |