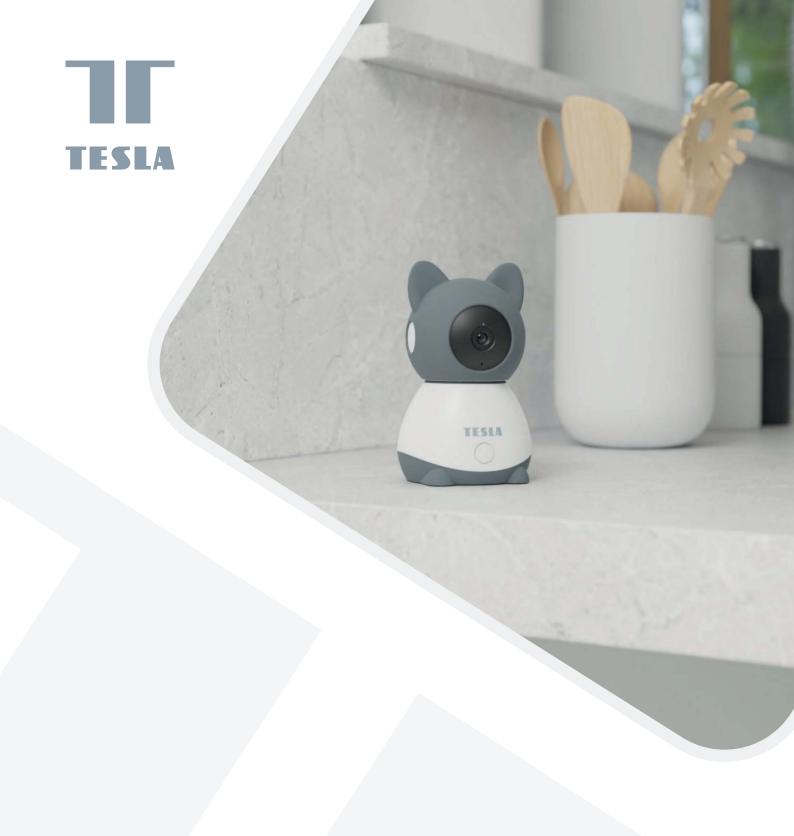

# Tesla Smart Camera Baby B250

PAN & TILT Widens usable field of view

**DETECTION**Intelligent sound and motion detection

TEMP & HUMIDITY

Monitors temperature
and humidity

**2K RESOLUTION**Sharp and detailed image