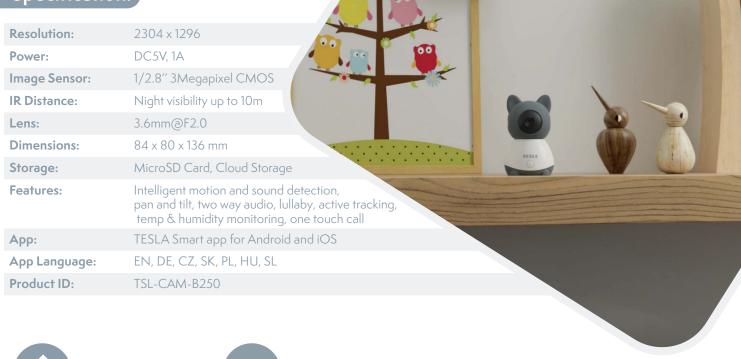

# Specification:

#### **2K Resolution**

The TESLA Smart Camera Baby B250 uses a 1/2.8" 3Megapixel CMOS sensor with a variable frame rate. This means, that you will always achieve a sharp image with plenty of details. And when night comes, thanks to the IR light, you will still get high-quality footage.