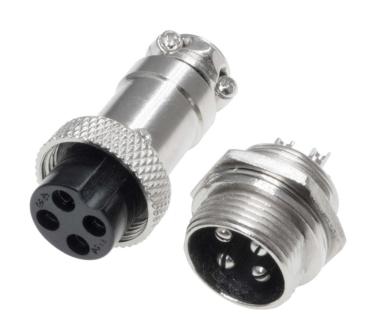

# Straight Female Plug and Panel Mount Male Socket

### **Specification**

Number of Contacts: 4 Mating thread type: M16