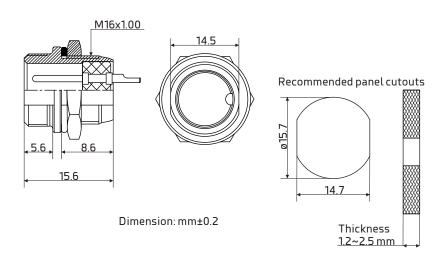

### **Specification**

Number of Contacts: 4 Mating thread type: M16

#### Environment

Operation temperature: -20 to 85°C

Protect class: IP55 Termination: Solder

Suit Cable size: O.D. ø6.5mm max.

Wire guide: AWG 16 - 14

Conductor cross-section: 1.3 - 2.1mm<sup>2</sup>