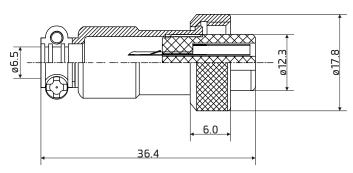

#### Environment

Operation temperature: -20 to 85°C

Protect class: IP55 Termination: Solder

Suit Cable size: O.D. ø6.5mm max.

Wire guide: AWG 16 - 14

Conductor cross-section: 1.3 - 2.1mm<sup>2</sup>