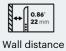

#### **Specifications**

- Function: Flat
- Max weight (kg): 50
- Max weight (pounds): 110.25
- o Min size (inch): 19
- o Min size (cm): 48
- Max size (inch): 43
- Max size (cm): 109
- Wall distance D min (mm): 22