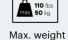

#### **Specifications**

- Function: Flat
- Max weight (kg): 50
- Max weight (pounds): 110.25
- o Min size (inch): 19
- o Min size (cm): 48
- Max size (inch): 43
- Max size (cm): 109
- Wall distance D min (mm): 22