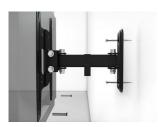

# Sturdy design that ensures optimal support of your TV

Combining high-grade materials, built-in setup tools and robust design, makes the Solid Wall mounts a valuable accessory, for those looking for a hassle-free installation yet extra strong support for their TVs.

### Compatibility

- VESA compatible
- Vesa sizes: 75x75, 100x100, 200x100, 200x200
- Max mounting W (mm): 200
- Max mounting H (mm):200