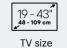

#### **Specifications**

- Function: Flat
- Max weight (kg): 50
- Max weight (pounds): 110.25
- o Min size (inch): 19
- o Min size (cm): 48
- Max size (inch): 43
- Max size (cm): 109
- Wall distance D min (mm): 22