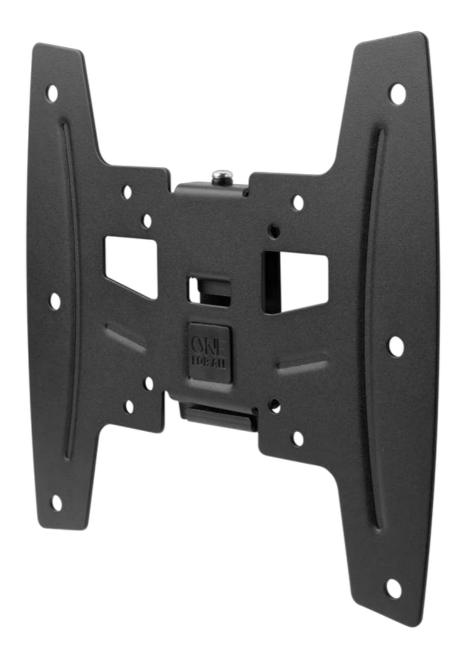

# Sturdy design that ensures optimal support of your TV

Combining high-grade materials, built-in setup tools and robust design, makes the Solid Wall mounts a valuable accessory, for those looking for a hassle-free installation yet extra strong support for their TVs.

#### **Specifications**

- Function: Flat
- Max weight (kg): 50
- Max weight (pounds): 110.25
- o Min size (inch): 19
- o Min size (cm): 48
- Max size (inch): 43
- Max size (cm): 109
- Wall distance D min (mm): 22

### Compatibility

- VESA compatible
- Vesa sizes: 75x75, 100x100, 200x100, 200x200
- Max mounting W (mm): 200
- Max mounting H (mm):200

### **Features**

- Spirit level
- Can be secured by screw