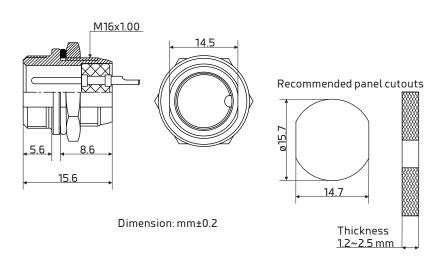

Best. Nr. 453 556

## Datenblatt M16 Circular Connector, 7 contacts, Wire to Panel

# Straight Female Plug and Panel Mount Male Socket









### **Specification**

Number of Contacts: 7 Mating thread type: M16

#### Material

Shell: Nickel plated Zinc Alloy Insulation: Black Bakelite Contact: Silver plated Copper

#### Electrical

Operating voltage: 30V Rated current: 1A

Insulation resistance:  $100 \text{ M}\Omega$  min. Contact resistance:  $10 \text{ m}\Omega$  max.

#### Environment

Operation temperature: -20 to 85°C

Protect class: IP55 Termination: Solder

Suit Cable size: O.D. ø6.5mm max.

Wire guide: AWG 22 - 20

Conductor cross-section: 0.34 - 0.5mm<sup>2</sup>