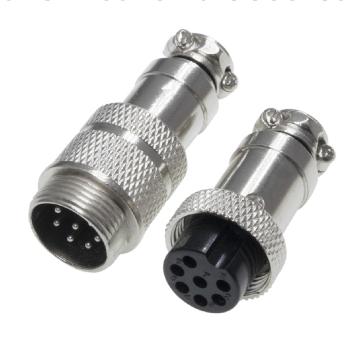

# Straight Female Plug and Panel Mount Male Socket

### **Specification**

Number of Contacts: 7 Mating thread type: M16