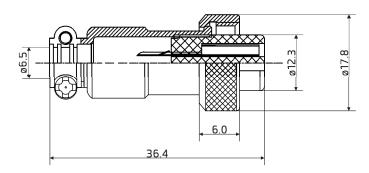

#### Environment

Operation temperature: -20 to 85°C

Protect class: IP55 Termination: Solder

Suit Cable size: O.D. ø6.5mm max.

Wire guide: AWG 22 - 20

Conductor cross-section: 0.34 - 0.5mm<sup>2</sup>